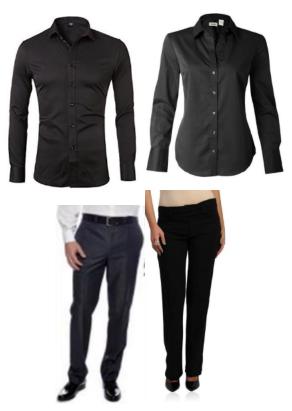

## **Concert Black Guidelines - Allowed Attire**

- Shirts and Pants
  - Long-sleeve button down dress shirt with collar (tucked in)
  - o Black dress pants

- Dresses
  - Floor-length black dress
    OR past the knee dress with non-seethrough black tights