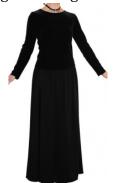

## **Concert Black Guidelines - Allowed Attire**

- Shirts and Pants
  - Long-sleeve button down dress shirt with collar (tucked in)
  - o Black dress pants

- Dresses
  - Floor-length black dress
    OR past the knee dress with non-seethrough black tights