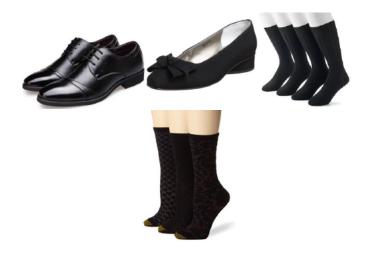

- Shoes and Socks
  - Black dress shoes (or marching band shoes)
  - o Black dress socks

- Belts and Accessories
  - o Black belt
  - o Black ties are optional
  - Students may wear band medals from Honor Bands
  - o Jewelry should be kept to a minimum