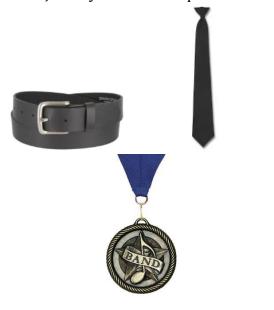

- Shoes and Socks
  - Black dress shoes (or marching band shoes)
  - o Black dress socks

- Belts and Accessories
  - o Black belt
  - o Black ties are optional
  - Students may wear band medals from Honor Bands
  - o Jewelry should be kept to a minimum