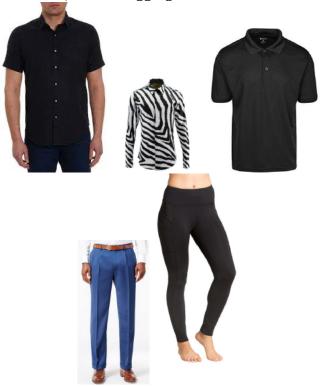

## **Concert Black Guidelines - Examples of Attire NOT Allowed**

- Shirts and Pants
  - o Short-sleeve button down
  - Non-solid black shirts
  - o Polo
  - o Navy blue or brown pants
  - o Jeans or leggings

- Dresses
  - o Not long enough

- Shoes and Socks
  - o Tennis shoes
  - Open-toe shoes
  - White socks

- Belts and Accessories
  - o Brown belt
  - Red tie
  - Any hats