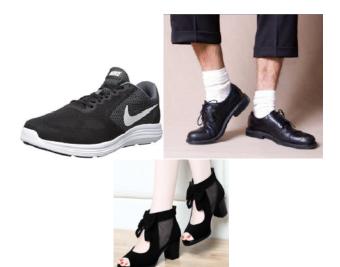

- Dresses
  - o Not long enough

- Shoes and Socks
  - o Tennis shoes
  - Open-toe shoes
  - White socks

- Belts and Accessories
  - o Brown belt
  - Red tie
  - Any hats